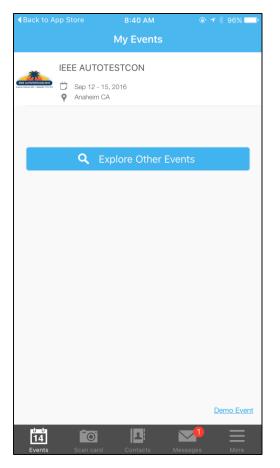

### **APP DEMONSTRATION**

# The Whova App



The Whova App includes a variety of features useful to conference attendees, including the following:

- Agenda/Schedule
- Logistical Information (ie: travel, venue, etc.)
- Exhibitor Listings
- Photo sharing
- Attendee information and networking opportunities

#### **Viewing Your Conference**

#### Step 1: Download the

Whova App



#### Step 2: Find your event



#### Step 3: View Event Home



## **Event Home**

From the event home, users can view all the app's features and navigate through the event.

| ▲Back to App Store                 | 8:40 AM                         | ● ◀ \$ 96%    |
|------------------------------------|---------------------------------|---------------|
| <                                  | Event Home                      | <             |
| IEEE AUTO<br>Sep 12 - 15,<br>About | DTESTCON<br>, 2016   Anaheim CA |               |
| Agenda                             | Logistics                       | Exhibitors    |
| Attendees                          | Photos                          |               |
| What's Going On                    |                                 |               |
| Welcome