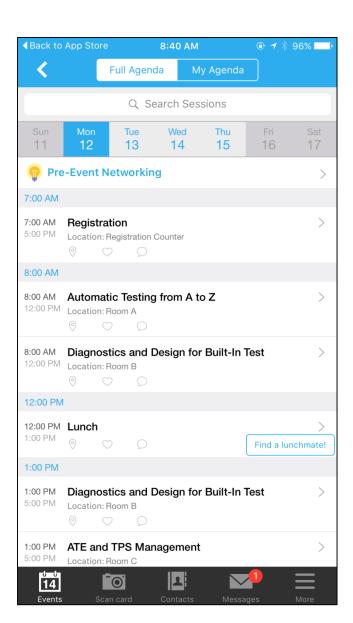

### AGENDA

- Whova allows users to view their conference agenda. Attendees can easily stay informed about session times, locations, and speakers.
- Users can personalize their own agenda and set reminders.
- Due to the interactive agenda, attendees can communicate with and provide feedback to session speakers by posting comments to each session.