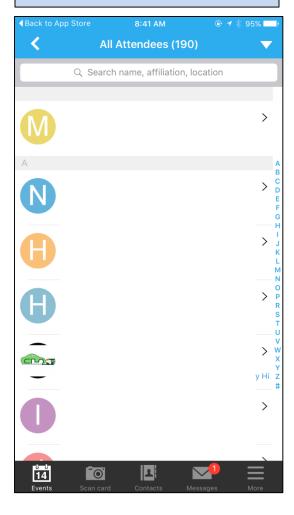

#### **ATTENDEE NETWORKING**

Explore all attendee bios, social profiles, and plan in advance whom to meet.

Interact with all attendees before you get to the conference on the event bulletin.

Quickly store contact information by scanning business cards electronically.