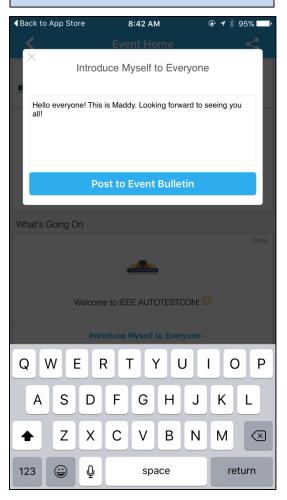

#### **ATTENDEE NETWORKING**

Explore all attendee bios, social profiles, and plan in advance whom to meet.

Interact with all attendees before you get to the conference on the event bulletin.

Quickly store contact information by scanning business cards electronically.