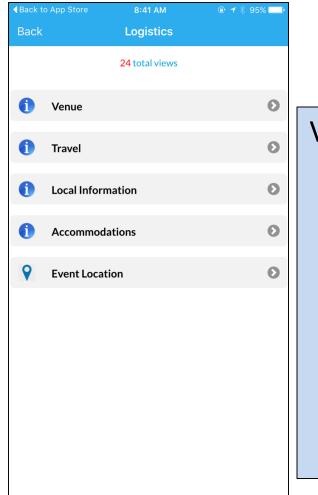

#### LOGISTICS

- View useful information for your event on the logistics page, such as:
  - Venue of conference
    Travel and transportation
  - information
  - Local Tourism
  - •Hotel Accommodations
  - •Map of the local area