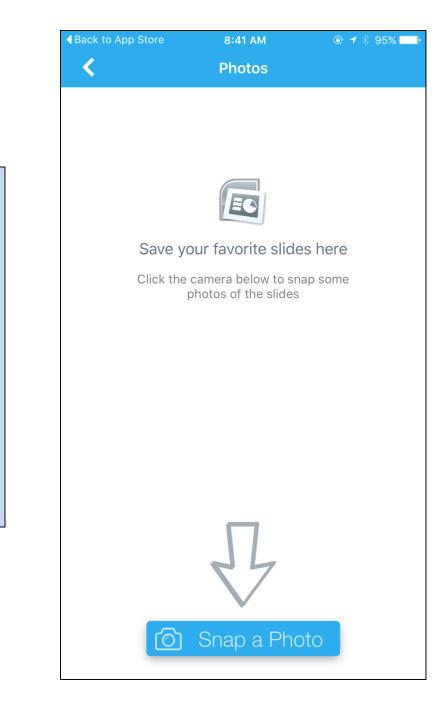

### PHOTOS

Attendees can easily upload, share, or access photos or slides from the event.