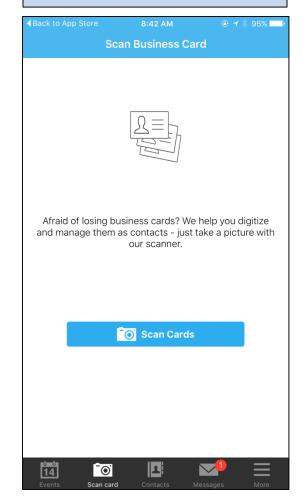

#### **ATTENDEE NETWORKING**

Explore all attendee bios, social profiles, and plan in advance whom to meet.

Interact with all attendees before you get to the conference on the event bulletin.

Quickly store contact information by scanning business cards electronically.