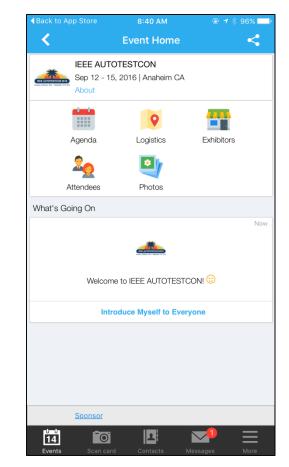

#### Step 3: View Event Home

## **Event Home**

From the event home, users can view all the app's features and navigate through the event.

| ▲Back to App Store                 | 8:40 AM                         | ● ◀ \$ 96%    |
|------------------------------------|---------------------------------|---------------|
| <                                  | Event Home                      | <             |
| IEEE AUTO<br>Sep 12 - 15,<br>About | DTESTCON<br>, 2016   Anaheim CA |               |
| Agenda                             | Logistics                       | Exhibitors    |
| Attendees                          | Photos                          |               |
| What's Going On                    |                                 |               |
| Welcome                            | e to IEEE AUTOTESTO             | Now           |
| Intro                              | oduce Myself to Ever            | yone          |
|                                    |                                 |               |
| Sponsor                            |                                 |               |
| <b>14</b><br>Events Scan card      | Contacts M                      | Nessages More |